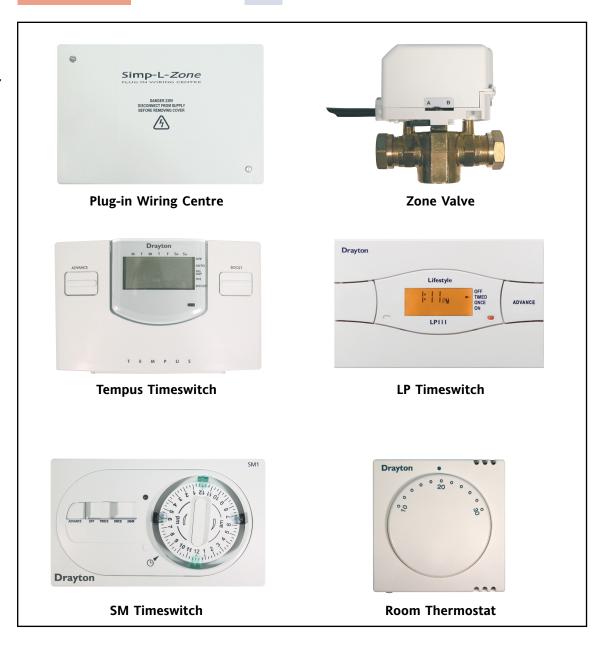

#### Pack Contents Additional Zone Simp-L-Zone Heating Control Packs

| Part No. | Programmer | Room<br>thermostat | Zone valve<br>(x1) Plug-in | plug-in<br>wiring centre |
|----------|------------|--------------------|----------------------------|--------------------------|
| P312103  | Tempus 1   | RTS1               | 22mm 2 port                | Simp-L-Zone              |
| P319103  | LP111      | RTS1               | 22mm 2 port                | Simp-L-Zone              |
| P317203  | SM1        | RTS2               | 22mm 2 port                | Simp-L-Zone              |