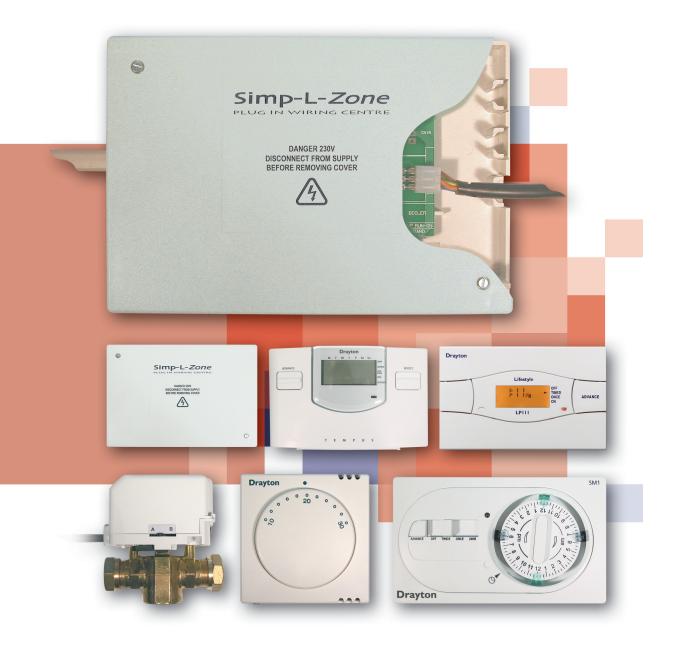

## Plug-in Heating Control Packs for Additional Zones

The Simp-L-Zone Plug-in Heating Control Packs reduce installation time and eliminate the possibility of incorrect wiring when adding an additional heating zone to an existing twinzone heating system.

Various packs are available, supplied with Drayton, Lifestyle, Tempus, SM and Simp-L products.

#### Pack Contents Additional Zone Simp-L-Zone Heating Control Packs

| Part No. | Programmer | Room<br>thermostat | Zone valve<br>(x1) Plug-in | plug-in<br>wiring centre |
|----------|------------|--------------------|----------------------------|--------------------------|
| P312103  | Tempus 1   | RTS1               | 22mm 2 port                | Simp-L-Zone              |
| P319103  | LP111      | RTS1               | 22mm 2 port                | Simp-L-Zone              |
| P317203  | SM1        | RTS2               | 22mm 2 port                | Simp-L-Zone              |